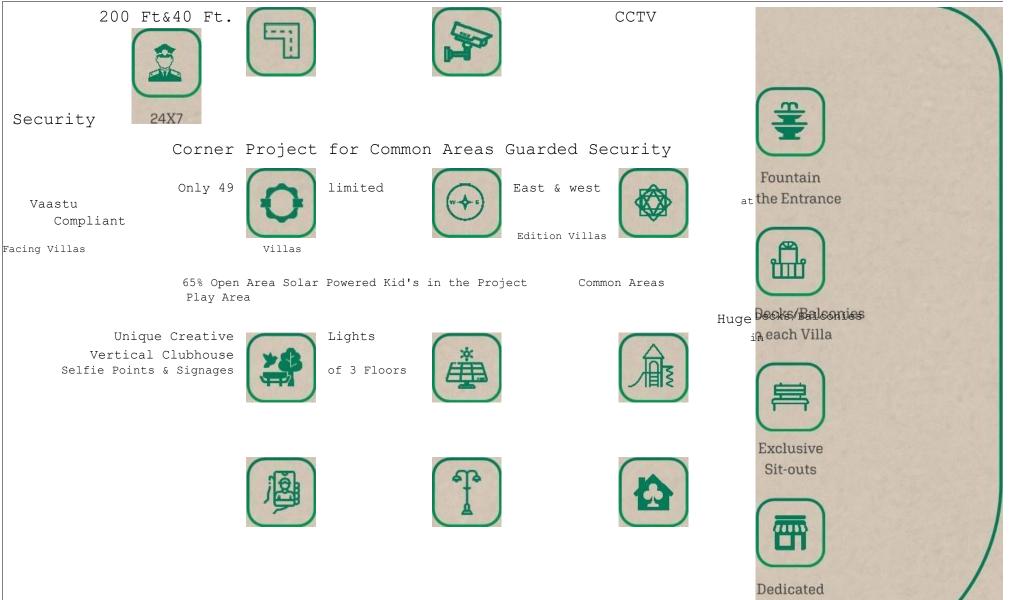

#### PROJECT USP's ----

200 Ft & 40 Ft. corner project All villas are installed with home automation system with Alexa integration All villas are east & west facing Huge decks/balconies in each villa Only 49 limited edition villas Unique elevation design with materials aiding noise & heat insulation 65% Open area in the project All parkings are e- parking with connection to individual meters Vertical clubhouse of 3 floors False ceiling with lights in drawing & dining area of each villa

#### PROJECT SPECIFICATIONS

AC Piping with dedicated AC outdoor location in each villa Vaastu compliant villas Provision of DTH TV connection along with Wi•Fi connection Solar powered common areas Rain water harvesting system & grid pavers to recharge the natural water reservoirs Sewerage treatment plant (STP) - German technology Boom barriers at entrance Outer plumbing in shafts to avoid seepage & better maintenance High window to wall ratio to guarantee better views and cross ventilation

#### SECURITY

CCTV security in all common areas EPABX system for security & intra-villa/project communications Video door phone in each villa 24X7 Guarded security COMMON FEATURES, AMENITIES & FACILITIES

- Fountain at the entrance with beautiful landscaping Exclusive sit-outs in open areas surrounding the project Ultra king size main entrance (Metal gate) Coworking spaces with library Luxury & unique landscaping with water bodies in common areas Creative lights, signage and dustbins in common areas Unique selfie points Billiards/Pool table Board Games Room (Cards, carom, chess, ludo & scrabble J Swimming pool for kids & adults Kid's play area Party hall attached with beautiful garden area with combined size of approx. 5000 Sq. Ft. Indoor gymnasium with advanced & modern equipments Yoga, zumba & pilates area in the gymnasium Terrace garden & deck with gazebos on club terrace