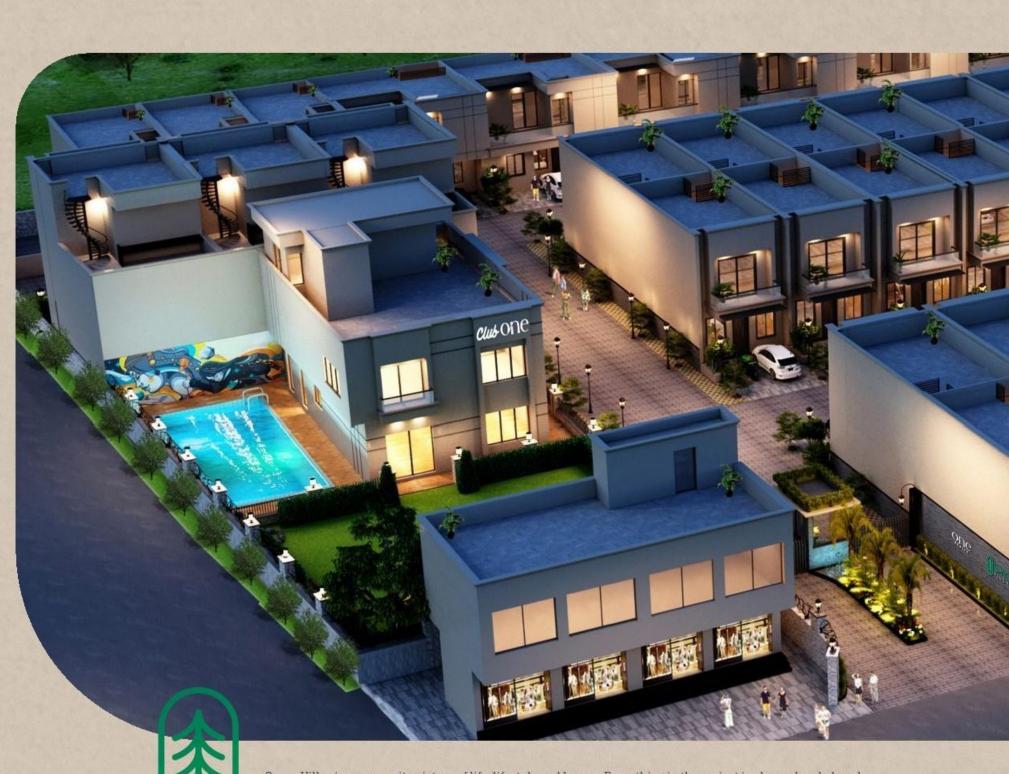

#### PROJECT USP's ----

200 Ft & 40 Ft. corner project All villas are installed with home automation system with Alexa integration All villas are east & west facing Huge decks/balconies in each villa Only 49 limited edition villas Unique elevation design with materials aiding noise & heat insulation 65% Open area in the project All parkings are e- parking with connection to individual meters Vertical clubhouse of 3 floors False ceiling with lights in drawing & dining area of each villa

- Fountain at the entrance with beautiful landscaping Exclusive sit-outs in open areas surrounding the project Ultra king size main entrance (Metal gate) Coworking spaces with library Luxury & unique landscaping with water bodies in common areas Creative lights, signage and dustbins in common areas Unique selfie points Billiards/Pool table Board Games Room (Cards, carom, chess, ludo & scrabble J Swimming pool for kids & adults Kid's play area Party hall attached with beautiful garden area with combined size of approx. 5000 Sq. Ft. Indoor gymnasium with advanced & modern equipments Yoga, zumba & pilates area in the gymnasium Terrace garden & deck with gazebos on club terrace