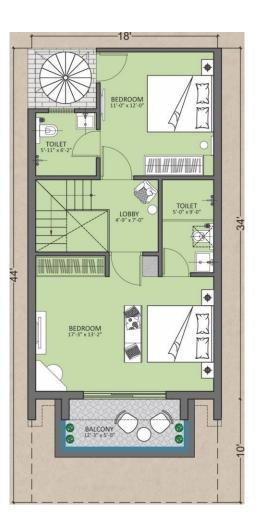

Layout Plan

Commercial Space

Project Highlights

3 BHK Prime

#### First Floor