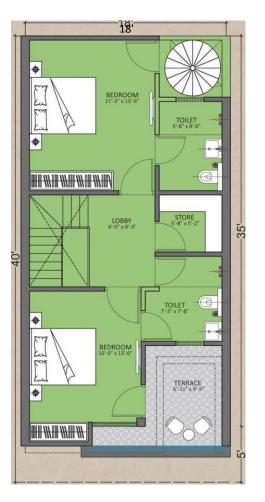

Layout Plan

Commercial Space

Project Highlights

3 BHK Prime

#### First Floor