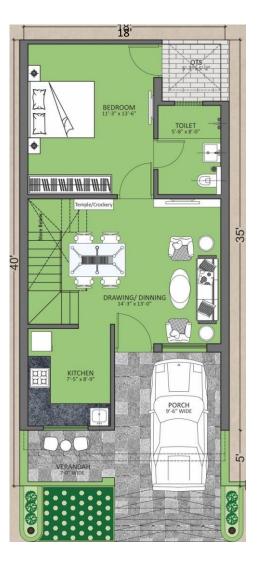

Layout Plan

Commercial Space

Project Highlights

3 BHK Prime

#### First Floor