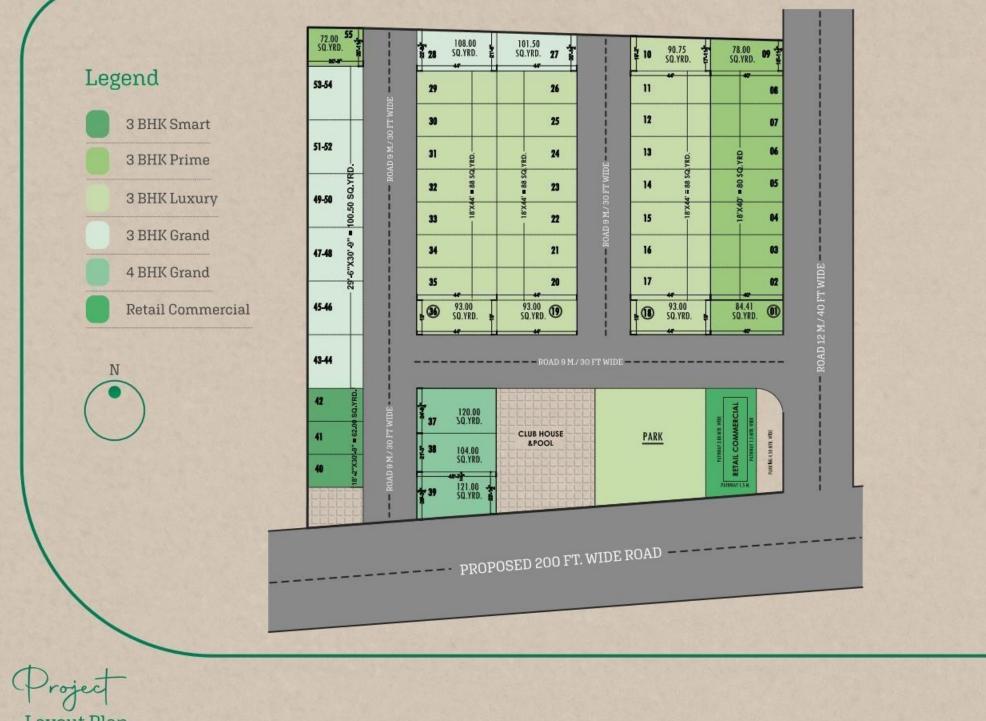

picture of life, lifestyle and luxury. Everything in the project is planned and placed at its perfect position. Features like dedicated commercial space and well-designed roads make it ideal for living.







# ENJOY

Life can't be imagined without an impeccable taste for socialising.

The clubhouse at Space Villas serves a range Of choices and adds much needed zing to everyday life. Every occasion, mood and reason find space here to plan and live the joy of mingling with like-minded folks.

There is no doubt that every celebration at the Space Villas clubhouse is worthy of many clicks to create a stir in every social media conversation.

Be in the class and make a statement with all dignity.







Slub



Banquet Hall

A.

51

·

Indoor Games Room

Co-working Spaces

Convenience Store



Layout Plan



Commercial Space

Project Highlights





3 BHK Prime

#### First Floor







## SPACE

## VILL AS

Artistic impression of 3 BHK Luxury Villas plan nit

3 BHK Luxury







## SPACE

# VILL

## AS

ner de

#### STRUCTURE -

General RCC framed earthquake resistant structure Steel TATA/JSW/Super Shakti or equivalent Cement Ultratech/ J.K. Lakshmi/ Wonder or equivalent Bricks Red bricks of Al quality

#### PROJECT USP's ----

200 Ft & 40 Ft. corner project All villas are installed with home automation system with Alexa integration All villas are east & west facing Huge decks/balconies in each villa Only 49 limited edition villas Unique elevation design with materials aiding noise & heat insulation 65% Open area in the project All parkings are e- parking with connection to in