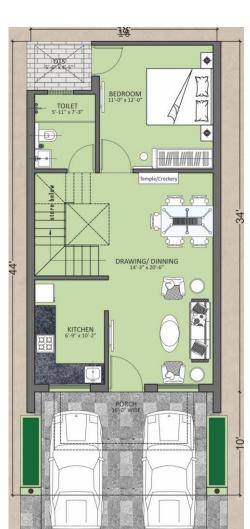

Layout Plan

Commercial Space

Project Highlights

3 BHK Prime

#### First Floor