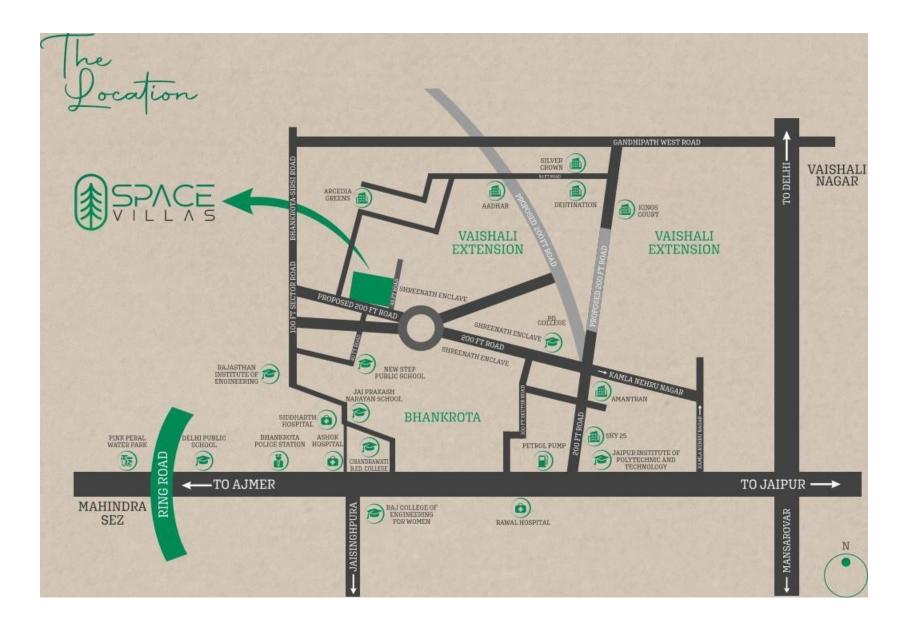

#### MANGLAM PLAZA

Shopping Complex Shrimadhopur. Sikar ADARSH NAGAR Premium Boutique Township Sirsi Road, Vaishali Nagar [W), Jaipur

KEY DISTANCES ti BHANKROTA @ MANSAROVAR METRO STATION 8 RMS @ RAILWAY STATION 13 RMS @ AJMERI GATE 15 RMS ti 200 BYPASS 6 101S @ PURANI CHUNGI 8 1<MS @ BUS STAND 15 101S INTERNATIONAL AIRPORT 17 RMS